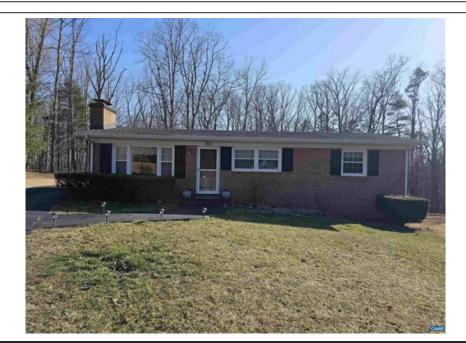

## 805 Norwood Ln, Earlysville, VA 22936

» Beds: 3 | Baths: 1 Full, 2 Half

» MLS #: 649951

 $\sim$  Single Family | 1,980 ft<sup>2</sup> | Lot: 27,007 ft<sup>2</sup> (0.62 acres)

» More Info: 805NorwoodLn.lsForSale.com

## \$ 465,000

Fantastic new listing in prime Albemarle County location just minutes to Hollymead Towne Center, NGIC, Charlottesville and schools. This well loved brick rancher features beautiful hardwood floors, spacious living room with fireplace; eat-in kitchen; 3 bedrooms, 1.5 baths on main level; walk-out terrace level features large family room with woodstove, home office or exercise room and storage area. Large screened porch to enjoy private backyard; paved driveway. Roof, septic tank and lines and heat pump all replaced in 2018; windows and full bath have been updated.